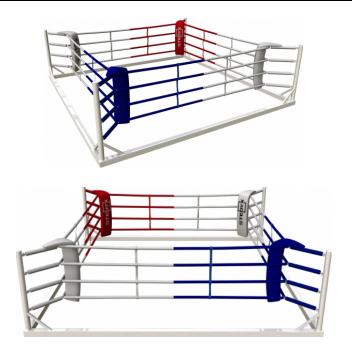

The most popular training ring variant. Training boxing ring for permanent or temporary placement in your gym. It's simple! Thanks to its medium-heavy duty structure, the boxing ring is stable and even suitable for more demanding training. We normally supply this ring with 4 ropes. The safety of the athletes is our first priority.

## Long-term experience:

A simple and safe training ring. It is a time-tested design that always fulfills its purpose with a 100% reliability. The floor ring of this design is popular precisely because of its proven functionality. Its indisputable advantage is that it can stand on a concrete floor, a grassy field or a finished indoor floor in your gym. especially if you already have tatami mats in your gym. You can simply put this boxing ring on the tatami mats. You have the option to buy a console for a boxing bag! Safety:

It's simple! Thanks to its medium-heavy duty structure, the boxing ring is stable and even suitable for more demanding training. We normally supply this ring with 4 ropes. The safety of the athletes is our first priority.

Because we are the manufacturer, we can offer you this boxing ring in more color variants. You can choose color combinations of the ropes.